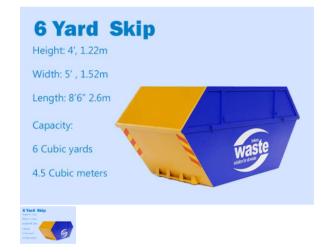

# 6 Yard Skip Hire

Our 6 yard skips are available to customers in Leicestershire, Northamptonshire and Milton Keynes postcodes. Pricing varies by postcode and waste type. The ideal medium sized skip, it can be used for larger domestic refurbishment projects alongside commercial clear-outs, construction site work and much more.

£171.33 Exc.Vat | £205.60 Inc.Vat