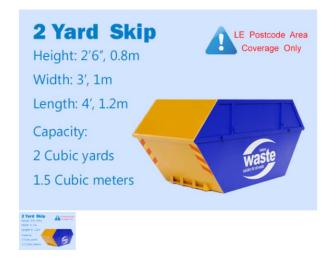

### 2 Yard Skip Hire

This is the smallest skip we do and is available across the LE postcodes. Pricing varies by postcode and waste type. The mini 2 cubic yard is the perfect skip to hire for small DIY projects, garden waste, etc. (Scroll to the bottom for more info)

#### NOTE:

- A skip left on the road requires a licence.
- We cannot accept the following items: carpet, fridges, food waste, liquids and tyres.
- Delivery date can be chosen on the checkout page at the end
- Select postcode below and scroll to see all areas we cover