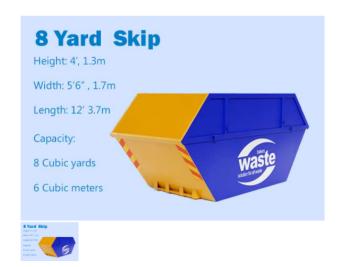

### 8 Yard Skip Hire

The popular builder's skip. This 8 cubic yard skip is a versatile skip, perfect for larger projects. Pricing varies by postcode and waste type. (Scroll to the bottom for more info)

£206.85 Exc.Vat | £248.22 Inc.Vat