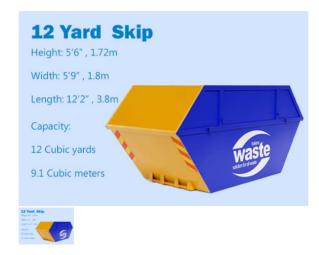

# 12 Yard Skip Hire

The perfect skip for bulkier waste. High sided builders skip. Pricing varies by postcode and waste type. (Scroll to the bottom for more info)