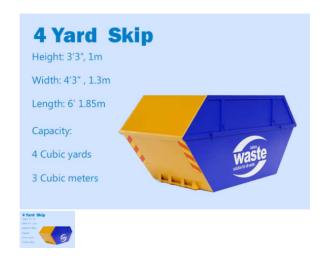

#### 4 Yard Skip Hire

The 4 cubic yard skip is ideal to hire for home renovations, garden waste and house clearance. Pricing varies by postcode and waste type. (Scroll to the bottom for more info)

#### NOTE:

- A skip left on the road requires a licence.
- We cannot accept the following items: carpet, fridges, food waste, liquids and tyres.
- Delivery date can be chosen on the checkout page at the end
- Select postcode below and scroll to see all areas we cover