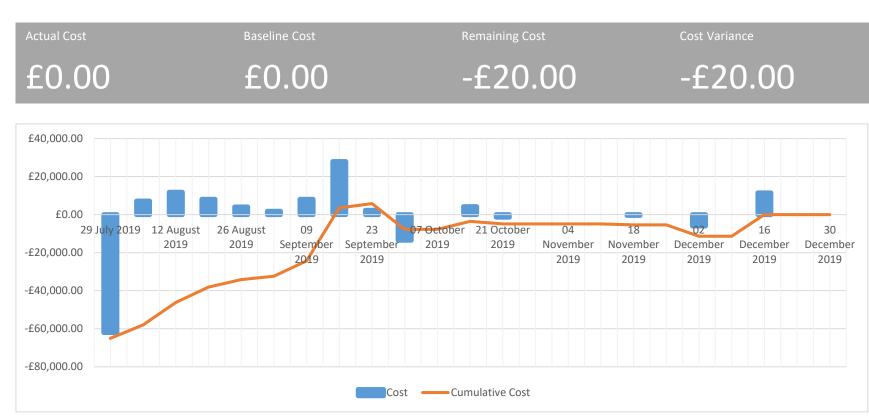

## **CASH FLOW**

| Name                  | Remaining Cost | Actual Cost | Cost        | ACWP  | BCWP  | BCWS  |
|-----------------------|----------------|-------------|-------------|-------|-------|-------|
| Pledges / fundraising | -£15,000.00    | £0.00       | -£15,000.00 | £0.00 | £0.00 | £0.00 |
| Funds from Reserves   | -£2,500.00     | £0.00       | -£2,500.00  | £0.00 | £0.00 | £0.00 |
| Grant Funding         | -£15,000.00    | £0.00       | -£15,000.00 | £0.00 | £0.00 | £0.00 |
| VAT                   | £7,150.00      | £0.00       | £7,150.00   | £0.00 | £0.00 | £0.00 |
| VAT Rebate            | -£7,150.00     | £0.00       | -£7,150.00  | £0.00 | £0.00 | £0.00 |
| Stripout              | £0.00          | £0.00       | £0.00       | £0.00 | £0.00 | £0.00 |
| Roofer                | £19,300.00     | £0.00       | £19,300.00  | £0.00 | £0.00 | £0.00 |
| Joiner                | £10,000.00     | £0.00       | £10,000.00  | £0.00 | £0.00 | £0.00 |
| Windows               | £8,500.00      | £0.00       | £8,500.00   | £0.00 | £0.00 | £0.00 |
| Floor                 | £5,500.00      | £0.00       | £5,500.00   | £0.00 | £0.00 | £0.00 |
| Electrical            | £19,300.00     | £0.00       | £19,300.00  | £0.00 | £0.00 | £0.00 |
| Plumbing              | £4,150.00      | £0.00       | £4,150.00   | £0.00 | £0.00 | £0.00 |
| Kitchen fitout        | £1,000.00      | £0.00       | £1,000.00   | £0.00 | £0.00 | £0.00 |
| Decoration            | £5,000.00      | £0.00       | £5,000.00   | £0.00 | £0.00 | £0.00 |
| External Works        | £850.00        | £0.00       | £850.00     | £0.00 | £0.00 | £0.00 |
| Contingency - 13%     | £11,380.00     | £0.00       | £11,380.00  | £0.00 | £0.00 | £0.00 |
| Professional fees     | £2,500.00      | £0.00       | £2,500.00   | £0.00 | £0.00 | £0.00 |
| h                     |                |             |             |       |       |       |